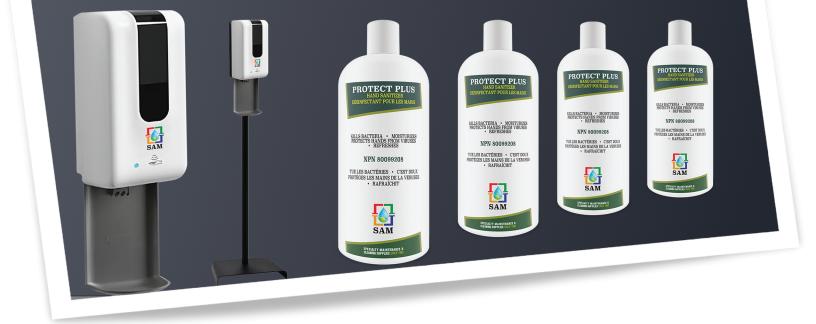

## AUTOMATIC **TOUCHLESS** HAND SANITIZER **DISPENSER** & GUARANTEED **SANITIZER SUPPLY**

#### A SMART EFFICIENT SOLUTION FOR A HEALTHY AND SAFE WORKPLACE

- Floor Model or Wall mounted Touchless Dispenser
- 4 Bottle Refills of PROTECT PLUS (1000mL each with PUMP bonus)
  - 4 C Alcaline Batteries
  - FREE DELIVERY & INSTALLATION

# Refillable 1,200 mL bottle holds gel sanitizer

Large 1200ml capacity for less refilling.

#### **Battery Operated**

Requires 4 C alkaline batteries. Battery life lasts for 30,000 pumps of sanitizer.

#### Floor Model or Wall Mount Option

Floor model allows you to easily move dispenser elsewhere.

### Battery Operated, Automatic Touchless dispenser for gel hand sanitizer

Touchless design automatically senses hand and dispenses sanitizer.

## Durable shell with drip tray

Resistant to spills, heat and impact. Drip tray prevents floor drip.

### II Low Power Indicator

Dispenser has a light indicator for low power.

Fully Assembled dispenser

delivered to your door

Floor model with strong

metal stand allows usage

in high traffic areas.

#### Lockable with a window design

Allows you to check gel level at a glance.

#### **Smart Sensor**

Sensor detects issues between the bottle and dispenser, stops dispenser from working to avoid any leakage.